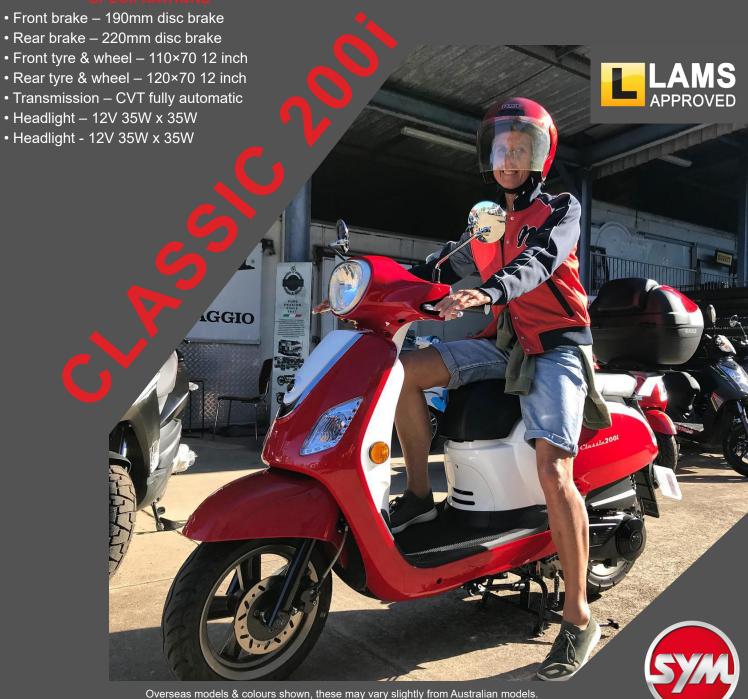

## **FEATURES**

- Electric start & fully automatic transmission
- Front & rear disc brake
- CBS (Combined Braking System)
- Lockable under seat storage
- 12V LED side lights
- Luggage hook and rear rack
- Multi-function ignition with clock
- Steering lock
- Anti-theft switch
- Side & centre stands
- Emergency on/off switch
- EURO4 catalytic convertor

## **ENGINE**

- Engine 169cc air cooled single cylinder 4 stroke fuel injected
- Max power 8.8kw @ 7500rpm
- Max torque 12.50Nm @ 5500rpm
- Bore & stroke 61mm x 57.8mm
- Compression ratio 10.2:1

## CHASSIS

- Dimensions 1900L x 690W x 1130H
- Seat height 749 mm
- Wheel base 1330mm
- Dry weight 121 kg
- Fuel capacity 6.5 litres

## SPECIFICATIONS

Please check with your local dealer for models & colours available.