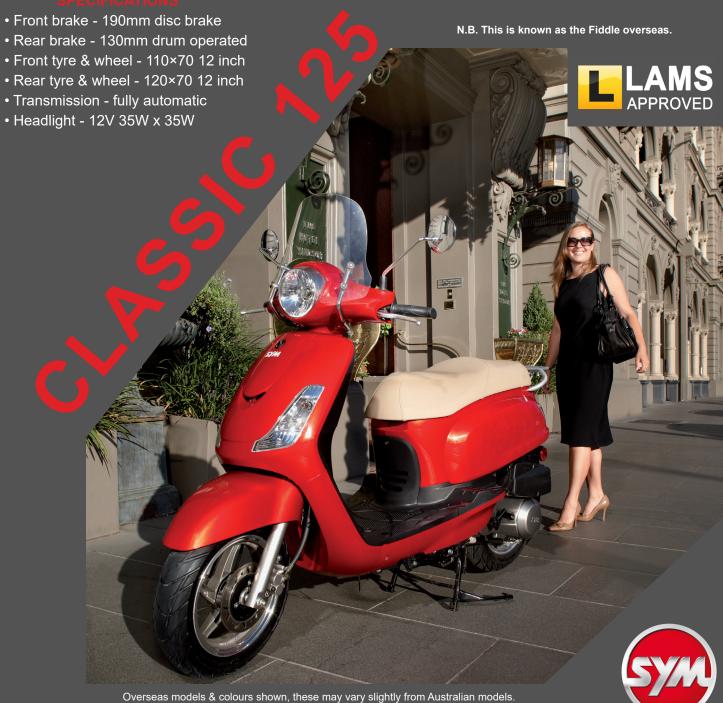

- Electric start & fully automatic transmission
- Front disc brake
- Lockable under seat storage
- Luggage hook and rear rack
- Multi-function ignition
- Steering lock
- Anti-theft switch
- Side & centre stands
- Emergency on/off switch
- EURO4 catalytic convertor

- Engine 124.6cc air cooled single cylinder 4 stroke
- Max power 6.25kw @ 8000rpm
- Max torque 8.33Nm @ 6500rpm
- Bore & stroke 52.4mm x 57.8mm
- Compression ratio 9.6:1

- Dimensions 1870L x 698W x 1325H
- Seat height 740mm
- Wheel base 1325mm
- Dry weight 109kg
- Fuel capacity 5 litres