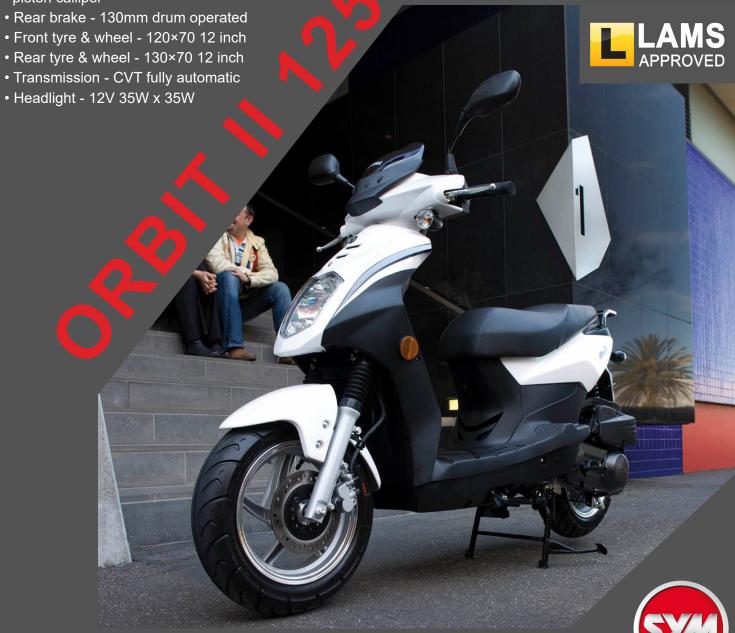

• Front brake - 190mm disc with a twin piston calliper

• Headlight - 12V 35W x 35W

Overseas models & colours shown, these may vary slightly from Australian models. Please check with your local dealer for models & colours available.