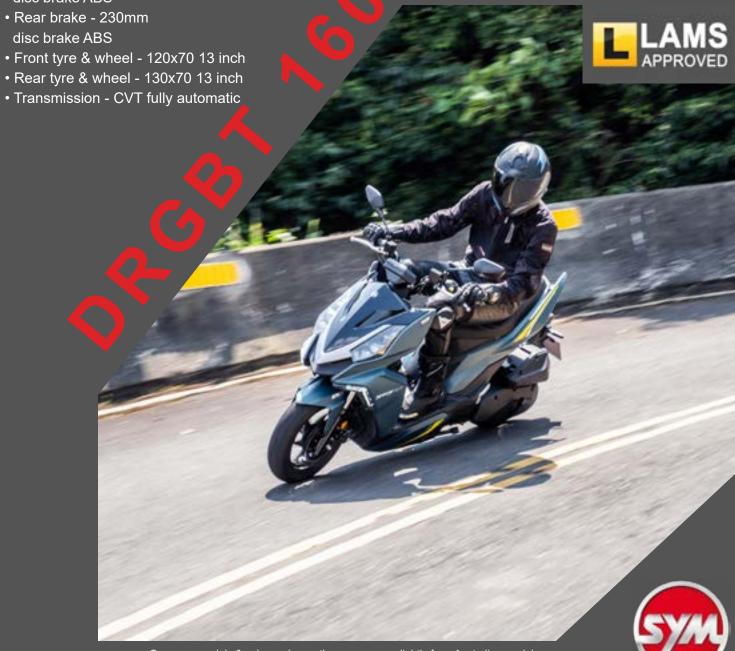

• Front brake - 260mm disc brake ABS

• Rear brake - 230mm disc brake ABS

• Front tyre & wheel - 120x70 13 inch

• Transmission - CVT fully automatic

Overseas models & colours shown, these may vary slightly from Australian models. Please check with your local dealer for models & colours available.