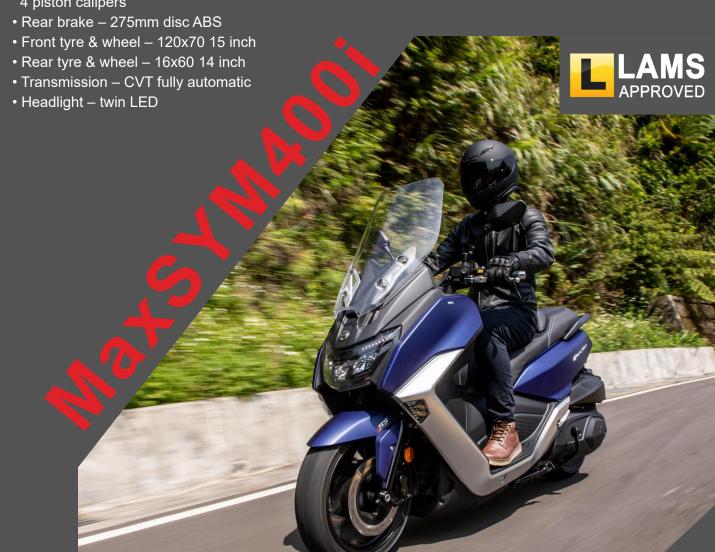

## FEATURES

- Electric start & fully automatic transmission
- ABS braking system
- Advance brake light
- Adjustable brake levers
- Traction control
- Hugh 45L under seat storage with light
- Glove compartment with quick charge USB port
- Tool free two position windscreen
- Multi-function digital dash
- Twin ultra-bright LED headlights
- Twin LED tail lights
- Long range fuel tank
- 18.5% lighter frame
- 5-Position adjustable rear suspension
- Dual triple clamp
- Steering lock with safety shutter
- Fold out pillion pegs
- Centre stand & side stand with park brake
- Emergency on/off switch
- EURO5 specifications

## **FNGINE**

- Engine 399 cc liquid cooled single cylinder 4 stroke
- Max power 25 kw @ 6750 rpm
- Max torque 39.5Nm @ 5250 rpm
- Bore & stroke 83 mm x 73.8 mm
- Compression ratio 10.5:1

## CHASSIS

- Dimensions 2230 mm x 820 mm x 1455 mm
- Seat height 800 mm
- Wheel base 1555 mm
- Fuel capacity 13 litres
- Dry weight 215kg

## **SPECIFICATIONS**

Front brake – 275mm discs dual ABS
4 piston calipers

Overseas models & colours shown, these may vary slightly from Australian models.

Please check with your local dealer for models & colours available.